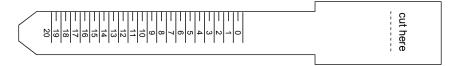

## Ring Sizer

## To use our Ring Sizer, follow these steps:

- 1. Print it—make sure to uncheck the "fit to page" option on your print command screen.
- 2. Cut out the sizer.
- 3. Make a slot in the sizer by cutting along the dotted line.
- 4. Roll the sizer into a circle with the numbers on the outside.
- 5. Insert the end of the tab into the slot.
- 6. Place the sizer around your finger and pull the tab through the slot until the paper is snug around your finger.
- 7. Read your finger size on the scale.