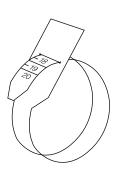

## To use our Ring Sizer, follow these steps:

- 1. Print it—make sure to uncheck the "fit to page" option on your print command screen.
- 2. Cut out the sizer.
- 3. Make a slot in the sizer by cutting along the dotted line.
- 4. Roll the sizer into a circle with the numbers on the outside.
- 5. Insert the end of the tab into the slot.
- 6. Place the sizer around your finger and pull the tab through the slot until the paper is snug around your finger.
- 7. Read your finger size on the scale.