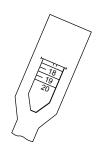

In this example, the ring size is **17** 

In this example, the ring size is 17½