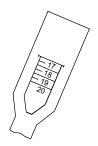

In this example, the ring size is **17** 

In this example, the ring size is 17½